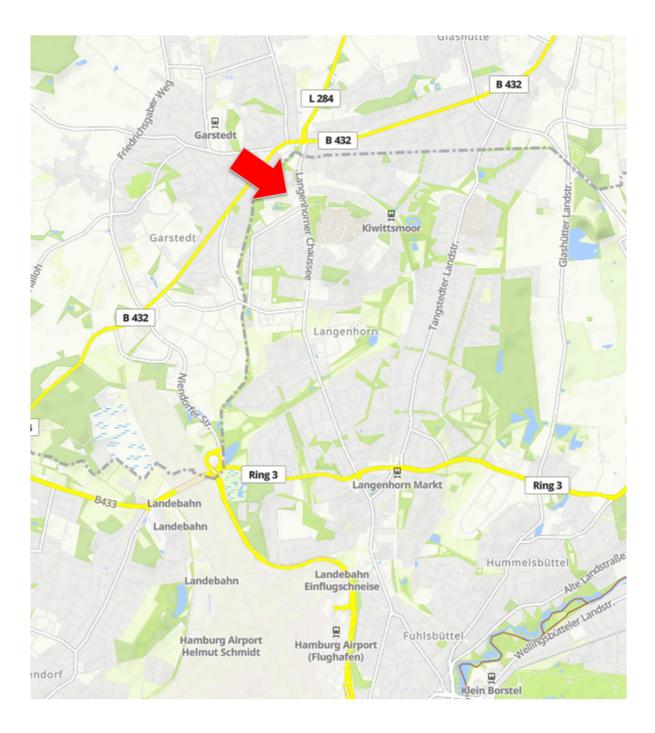

### By Car

Coming via the Langenhorner Chaussee

Turn into Essener Straße (opposite Nordex), then take the next street to the right and turn onto Essener Bogen 23. The entrance to the building complex is on the right-hand side. There, you will find the LGBS HR departments on the 1st floor.