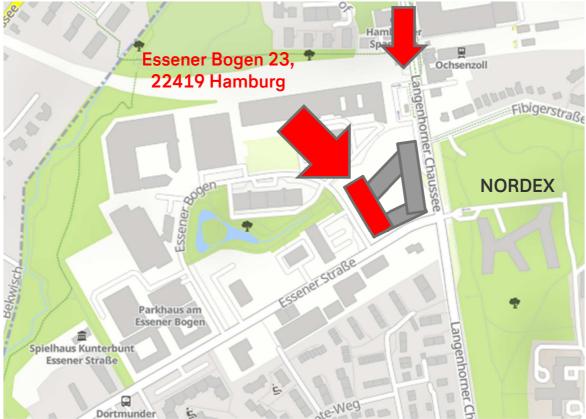

## Directions Lufthansa Global Business Services

Lufthansa Global Business Services GmbH Essener Bogen 23 22419, Hamburg

LUFTHANSA 1/3

#### By Plane

After arriving at Hamburg Airport, follow the signs for the bus.

The bus stops are located in front of both terminals (1 & 2) on level 0.

Line 292 in the direction to U-Ochsenzoll runs directly from the airport to the stop U-Ochsenzoll. The bus stop is located directly next to the office building on its northern side. To get to the entrance Essener Bogen 23 you have to walk around the building. The Essener Bogen 23 entrance is directly opposite the DEKRA. There you will find the LGBS HR departments on the 1st floor.

### By Car

Coming via the Langenhorner Chaussee

Turn into Essener Straße (opposite Nordex), then take the next street to the right and turn onto Essener Bogen 23. The entrance to the building complex is on the right-hand side. There, you will find the LGBS HR departments on the 1st floor.